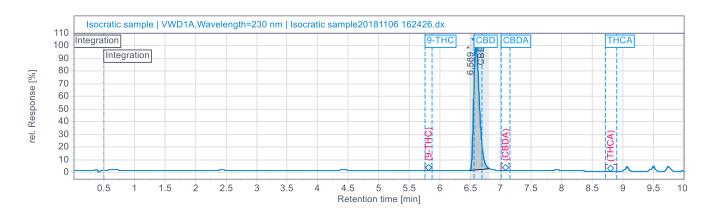

## Cannabinoid Results

## Product Image

| % 9-THC    | % CBD       | % CBDA     | % THCA     |
|------------|-------------|------------|------------|
| RT: 5.79   | RT: 6.60    | RT: 7.06   | RT: 8.91   |
| ND         | 1.234       | ND         | ND         |
| 0.00 mg/ml | 12.34 mg/ml | 0.00 mg/ml | 0.00 mg/ml |